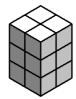

#### 12 Centicubes

The diagrams below show two solids made from 12 centicubes each. They are both  $3 \times 2 \times 2$  rectangular prisms and are considered to be the same.

The rectangular prism above has a surface area of 32 cm<sup>2</sup>.