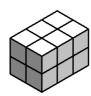

#### 12 Centicubes

The diagrams below show two solids made from 12 centicubes each. They are both  $3 \times 2 \times 2$  rectangular prisms and are considered to be the same.

The rectangular prism above has a surface area of 32 cm<sup>2</sup>.