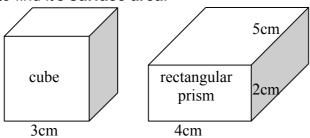

# **Surface Area**

# For each solid,

- 1. Draw it's net
- 2. Count squares to find it's **surface area**.