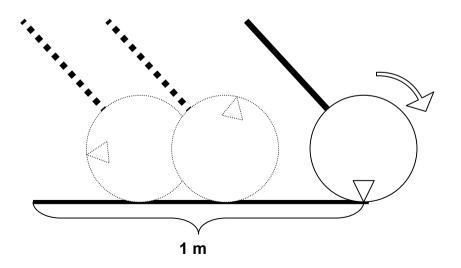

## **Trundle Wheel**

The trundle wheel is used to measure length or distance outside.

One revolution of the trundle wheel = 1 m.

As you push the trundle wheel, each click equals 1 m.