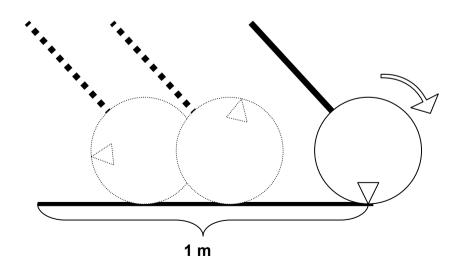

## **Trundle Wheel**

The trundle wheel is used to measure length or distance outside.

One revolution of the trundle wheel = 1 m.

As you push the trundle wheel, each click equals 1 m.